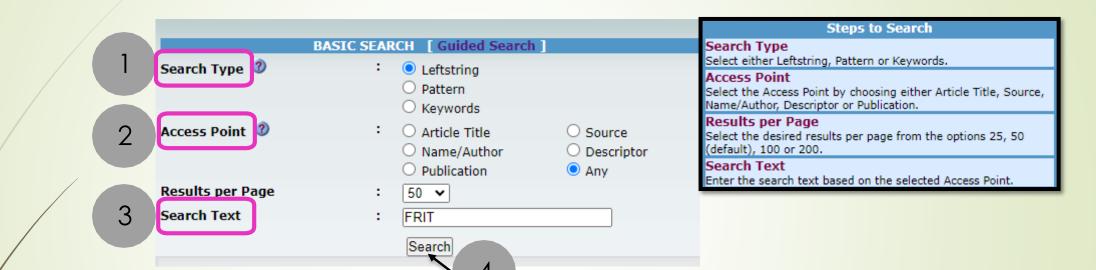

Select 'WebInfoline' from the list.

**Click Here** 

- 1. For the Search Type, select 'Leftstring'.
- 2. For the Access Point, select 'Any'.
- 3. For the **Search Text**, type short name of your faculty. For example, FRIT, FPP etc.
- 4. Click on the Search button.

- 2. For the **Search Type**, select '**Leftstring**'.
- 3. For the Access Point, select 'Any'.
- 4. For the **Search Text**, type faculty.
- 5. Click on the **Search** button.