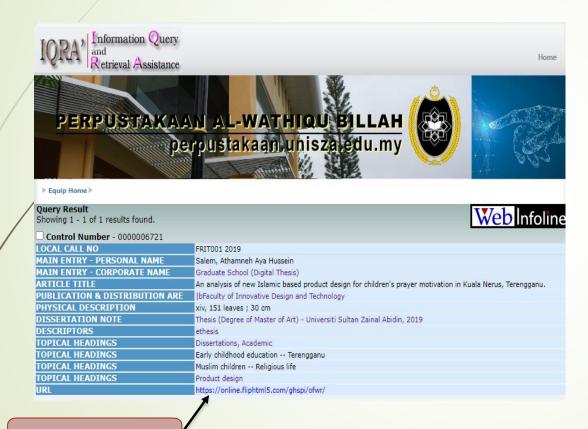

#### Go and click the URL

**Click Here** 

e-Thesis appear in screen.

Click on URL

Click Here

9

10 e-Thesis appear in screen

1. Repeat "**Step 1 – Step 4**".

|   |                  | DACTO CEARCH TOULT                 | J.C              |
|---|------------------|------------------------------------|------------------|
|   |                  | BASIC SEARCH [ Guide               | ea Search J      |
| 2 | Search Type ②    | : • Leftstring • Pattern • Keyword |                  |
| 3 | Access Point ②   | : O Article Ti                     | tle O Source     |
|   |                  | O Name/Au O Publicatio             | uthor Oescriptor |
|   | Results per Page | : 50 🕶                             |                  |
| 4 | Search Text      | faculty                            |                  |
|   |                  | Search                             |                  |
|   |                  |                                    | Click Here 5     |