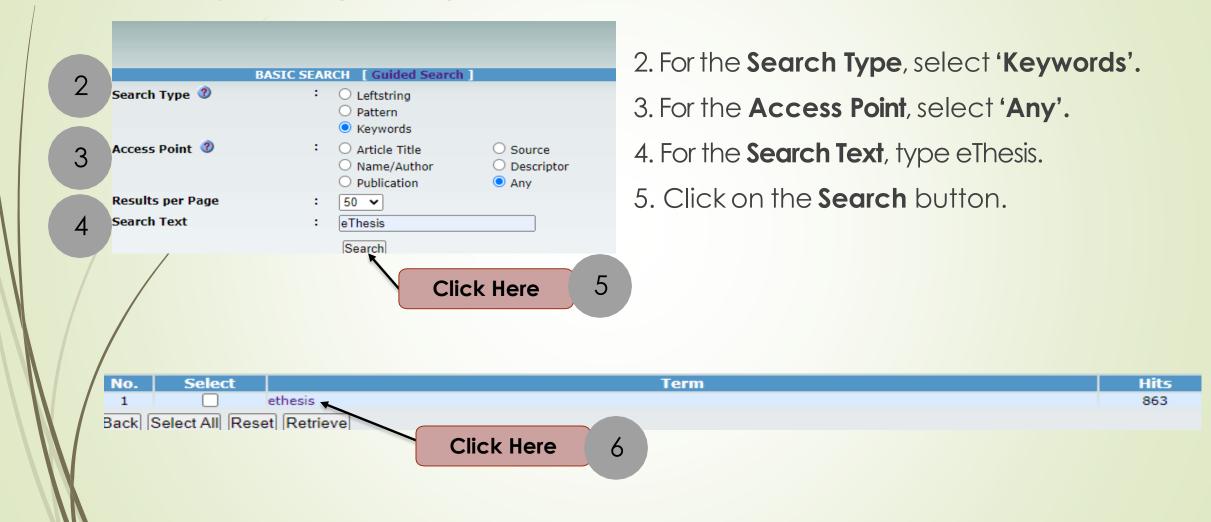

- 2. For the **Search Type**, select '**Leftstring**'.
- 3. For the Access Point, select 'Any'.
- 4. For the **Search Text**, type faculty.
- 5. Click on the **Search** button.