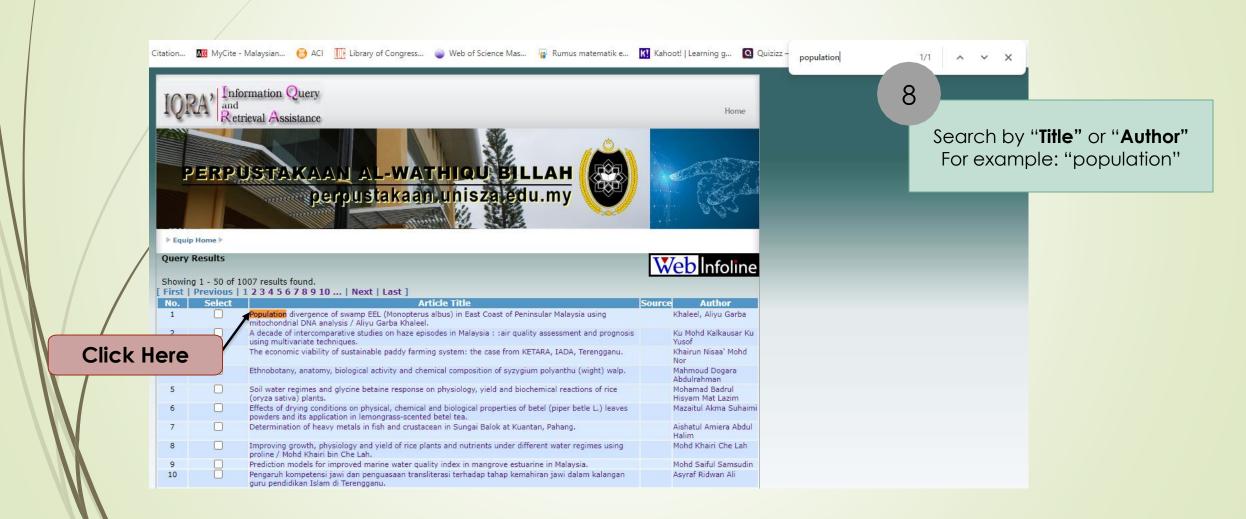

#### 7. Lists of thesis appear.

| Query   | Results |                                                                                                                                                                                  | 7.     | 7-1-1-6-1                           |
|---------|---------|----------------------------------------------------------------------------------------------------------------------------------------------------------------------------------|--------|-------------------------------------|
|         |         |                                                                                                                                                                                  | W      | eb Infoline                         |
|         |         | 53 results found.                                                                                                                                                                |        |                                     |
| [ First |         | 1 2 3 4 5 6 7 8 9 10   Next   Last ]                                                                                                                                             | _      |                                     |
| No.     | Select  | Article Title                                                                                                                                                                    | Source | Author                              |
| 1       |         | Population divergence of swamp EEL (Monopterus albus) in East Coast of Peninsular Malaysia using mitochondrial DNA analysis / Aliyu Garba Khaleel.                               |        | Khaleel, Aliyu Garba                |
| 2       |         | A decade of intercomparative studies on haze episodes in Malaysia: :air quality assessment and prognosis using multivariate techniques.                                          |        | Ku Mohd Kalkausar Ku<br>Yusof       |
| 3       |         | The economic viability of sustainable paddy farming system: the case from KETARA, IADA, Terengganu.                                                                              |        | Khairun Nisaa' Mohd<br>Nor          |
| 4       |         | Ethnobotany, anatomy, biological activity and chemical composition of syzygium polyanthu (wight) walp.                                                                           |        | Mahmoud Dogara<br>Abdulrahman       |
| 5       |         | Soil water regimes and glycine betaine response on physiology, yield and biochemical reactions of rice (oryza sativa) plants.                                                    |        | Mohamad Badrul<br>Hisvam Mat Lazim  |
| 6       |         | Effects of drying conditions on physical, chemical and biological properties of betel (piper betle L.) leaves powders and its application in lemongrass-scented betel tea.       |        | Mazaitul Akma Suhaim                |
| 7       |         | Determination of heavy metals in fish and crustacean in Sungai Balok at Kuantan, Pahang.                                                                                         |        | Aishatul Amiera Abdul<br>Halim      |
| 8       |         | Improving growth, physiology and yield of rice plants and nutrients under different water regimes using proline / Mohd Khairi bin Che Lah.                                       |        | Mohd Khairi Che Lah                 |
| 9       |         | Prediction models for improved marine water quality index in mangrove estuarine in Malaysia.                                                                                     |        | Mohd Saiful Samsudin                |
| 10      |         | Pengaruh kompetensi jawi dan penguasaan transliterasi terhadap tahap kemahiran jawi dalam kalangan guru pendidikan Islam di Terengganu.                                          |        | Asyraf Ridwan Ali                   |
| 11      |         | Adverse drug reaction reporting: a comparative study of knowledge, attitude and learning experience between medical students of Malaysia and Nigeria / Abdullahi Rabiu Abubakar. |        | Abdullahi Rabiu<br>Abubakar         |
| 12      |         | Psychosocial burden and its associated factors among women with abnormal pap smear results post colposcopy in the East Coast of Peninsular Malaysia / Afigah Mat Zin.            |        | Afiqah Mat Zin                      |
| 13      |         | Self-care practice and its associated factors among type II diabetic patients attending selected Government Hospitals in Irbid, Jordand / Ahmad Ali Al Omari.                    |        | Al Omari, Ahmad Ali                 |
| 14      |         | Pharmacogevigilance in drug safety : knowledge attitudes and practice among final-year medical and pharmacy students in Peninsular Malaysia / Adamu Yau.                         |        | Yau, Adamu                          |
| 15      |         | Comparative analysis of classical test theory and item response theory using chemistry achievement test in Kano, Nigeria.                                                        |        | Ado Abdu Bichi                      |
| 16      |         | Manhaj dakwah Syeikh Haji Muhammad Wali Al-Khalidy di Aceh.                                                                                                                      |        | Abdullah Arif, Epan<br>Juanda       |
| 17      |         | The role of school, teachers and parents in solving truancy among secondary school students in Kuala Terengganu, Malaysia.                                                       |        | Sadiq Ibrahim<br>Mijinyawa          |
| 18      |         | Penubuhan kaedah-kaedah tatacara mal (bahagian sokongan keluarga) Mahkamah Syariah Terengganu<br>menurut Maqasid al-Shariah.                                                     |        | Mohd Amir Haji<br>Arifin@Mohd Rifin |
| 19      |         | The role of environmental factors in shaping human behaviour : a comparative analysis of Western and Islamic views.                                                              |        | Nasir, Najaatu                      |
| 20      |         | Aplikasi kaedah terjemahan ayat Al-Quran dalam kalangan guru pendidikan Islam di wilayah Narathiwat<br>Thailand.                                                                 |        | Sukri Berahim                       |
| 21      |         | Determinants of Malaysian agribusiness small medium enterprises' (ASMEs) business performance.                                                                                   |        | Alageasan Dhayalan                  |
| 22      |         | Amalan pentaksiran pembelajaran dalam kalangan pensyarah Institut Pendidikan Guru (IPG).                                                                                         |        | Yuslaini Yunus                      |
| 23      |         | Pembangunan model amalan organisasi pembelajaran abad ke-21 bagi sekolah berasrama penuh di                                                                                      |        | Mazni Salleh                        |

8. Type "Ctrl+F" to search by title/author/keyword.

Select and click one of the results.

| MAIN ENTRY - CORPORATE NAME    | Graduate School (Digital Thesis)                                                                                                                      |
|--------------------------------|-------------------------------------------------------------------------------------------------------------------------------------------------------|
| ARTICLE TITLE                  | Population divergence of swamp EEL (Monopterus albus) in East Coast of Peninsular Malaysia using mitochondrial<br>DNA analysis / Aliyu Garba Khaleel. |
| PUBLICATION & DISTRIBUTION ARE | aFaculty of Bioresources and Food Industry                                                                                                            |
| PHYSICAL DESCRIPTION           | xiv, 84 leaves : ill.(some col.) ; 30 cm                                                                                                              |
| DISSERTATION NOTE              | Thesis (Degree Master of Science) - Universiti Sultan Zainal Abidin, 2015                                                                             |
| DESCRIPTORS                    | ethesis                                                                                                                                               |
| TOPICAL HEADINGS               | Fish populations                                                                                                                                      |
| TOPICAL HEADINGS               | Synbranhidae Populations                                                                                                                              |
| TOPICAL HEADINGS               | Eels Populations                                                                                                                                      |
| TOPICAL HEADINGS               | Mitochondrial DNA                                                                                                                                     |
| URL                            | https://online.fliphtml5.com/ahspi/awzk/#p=                                                                                                           |