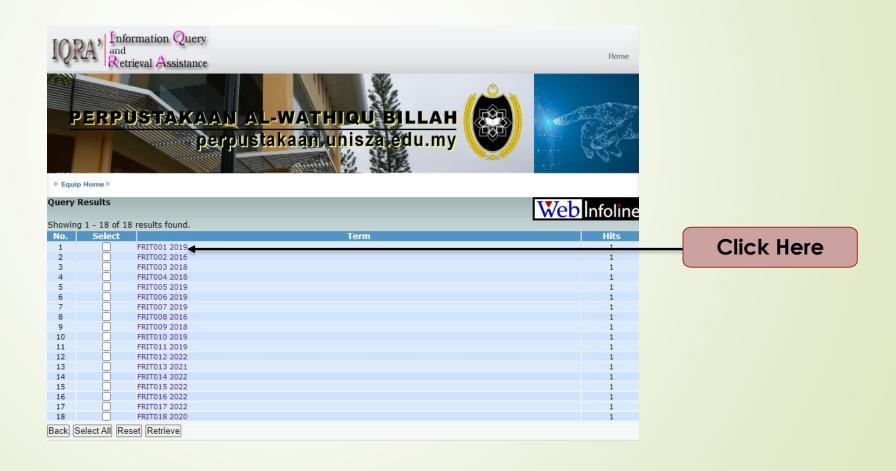

Lists of thesis appear.

Select and click one of the results.

#### Go and click the URL

**Click Here** 

e-Thesis appear in screen.