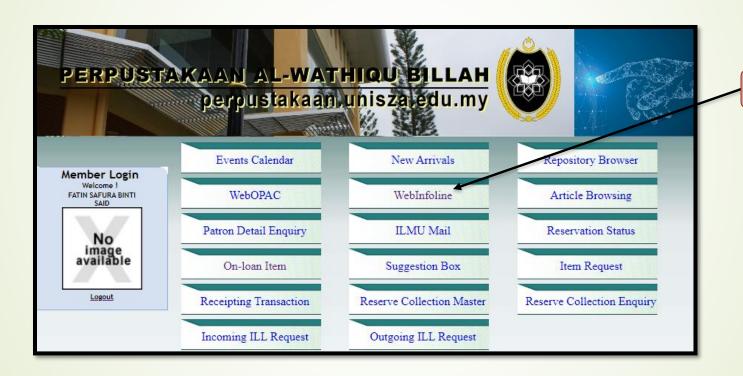

# Step 2

Click on 'WEBINFOLINE'

Password: 1

1. Key in your Patron ID Member Login LOGIN REQUIRED. Access restricted to (Student / Staff ID). UniSZA students, staff and registered members. 2. Enter your password. Patron ID: 3. Click 'Login'. Password: Login Click Here For Example: for **'Member Login'** Login as a Student: Patron ID: 6 digit of Matric No.

Select 'WebInfoline' from the list.

**Click Here** 

- 1. For the Search Type, select 'Leftstring'.
- 2. For the Access Point, select 'Any'.
- 3. For the **Search Text**, type short name of your faculty. For example, FRIT, FPP etc.
- 4. Click on the Search button.